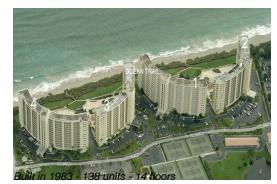

## **Building Information**

| Number of units:                         | 138 |
|------------------------------------------|-----|
| Number of active listings for rent:      | 2   |
| Number of active listings for sale:      | 6   |
| Building inventory for sale:             | 4%  |
| Number of sales over the last 12 months: | 7   |
| Number of sales over the last 6 months:  | 0   |
| Number of sales over the last 3 months:  | 0   |
|                                          |     |