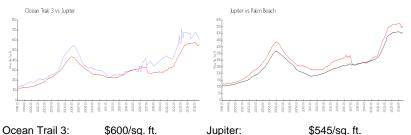

#### **Market Information**

| Ocean Trail 3: | \$600/sq. ft. | Jupiter:    |
|----------------|---------------|-------------|
| Jupiter:       | \$545/sq. ft. | Palm Beach: |

\$545/sq. ft. \$466/sq. ft.