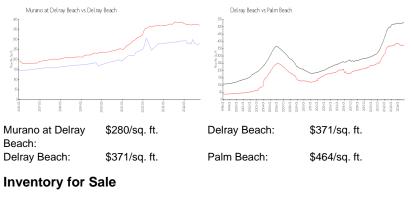

# Murano at Delray Beach4%Delray Beach3%Palm Beach4%

#### Avg. Time to Close Over Last 12 Months

| Murano at Delray Beach | 50 days |
|------------------------|---------|
| Delray Beach           | 59 days |
| Palm Beach             | 62 days |