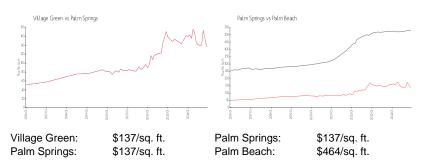

 List Price:
 \$135,000

 List PPSF:
 \$161

 Valuated Price:
 \$104,000

 Valuated PPSF:
 \$137

The above valuated price is a baseline figure that does not take into account any specific renovation, upgrade, split, merge, or deterioration of the unit.