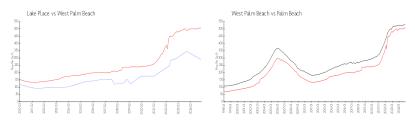

### **Market Information**

Lake Place: \$289/sq. ft. West Palm Beach: \$502/sq. ft. West Palm Beach: \$465/sq. ft.