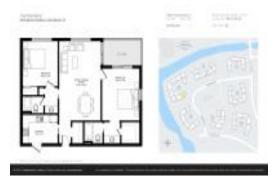

## Unit 5540 Tamberlane Cir # 321 - Tamberlane

5540 Tamberlane Cir # 321 - 5500 Tamberlane Cir, Palm Beach Gardens, FL, Palm Beach 33418

#### **Unit Information**

 MLS Number:
 RX-11021406

 Status:
 Active

 Size:
 959 Sq ft.

 Bedrooms:
 2

Full Bathrooms: 2
Half Bathrooms: 0

Parking Spaces: Assigned, Carport - Detached, Guest

 View:
 Garden