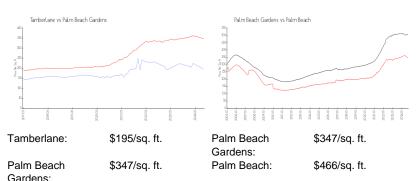

# Inventory for Sale

| Tamberlane         | 8% |
|--------------------|----|
| Palm Beach Gardens | 3% |
| Palm Beach         | 4% |

## Avg. Time to Close Over Last 12 Months

| Tamberlane         | 79 days |
|--------------------|---------|
| Palm Beach Gardens | 52 days |
| Palm Beach         | 60 days |