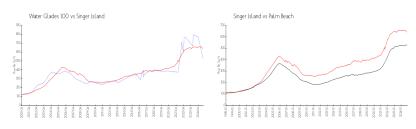

### **Market Information**

Water Glades 100: \$523/sq. ft. Singer Island: \$639/sq. ft. Singer Island: \$464/sq. ft. Palm Beach: \$464/sq. ft.

## **Inventory for Sale**

Water Glades 100 10% Singer Island 6% Palm Beach 4%

#### Avg. Time to Close Over Last 12 Months

Water Glades 100 143 days
Singer Island 92 days
Palm Beach 62 days