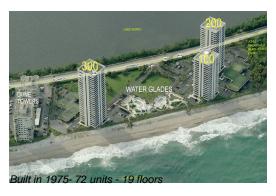

## **Building Information**

Number of units: 72
Number of active listings for rent: 2
Number of active listings for sale: 7
Building inventory for sale: 9%
Number of sales over the last 12 months: 1
Number of sales over the last 6 months: 0
Number of sales over the last 3 months: 0

# **Building Association Information**

Water Glades 100 Condominium Association, Inc. 5540 North Ocean Drive Riviera Beach, FL 33404 (561) 845-2380

WaterGlades@comcast.net

http://watergladescondo.com/outside\_home.asp