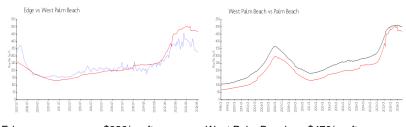

## **Market Information**

Edge: \$326/sq. ft. West Palm Beach: \$470/sq. ft. West Palm Beach: \$470/sq. ft. Palm Beach: \$466/sq. ft.