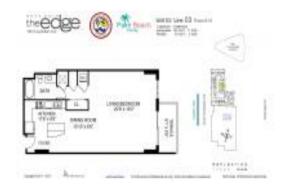

# Unit 803 - Edge

803 - 300 S Australian Av, West Palm Beach, FL, Palm Beach 33401

#### **Unit Information**

 MLS Number:
 RX-11021420

 Status:
 Active

 Size:
 834 Sq ft.

 Bedrooms:
 0

 Full Bathrooms:
 1

Full Bathrooms: 1
Half Bathrooms: 0

Parking Spaces: Assigned, Garage - Building

 View:
 City

 Rental Price:
 \$3,100

 List PPSF:
 \$4

 Valuated Price:
 \$245,000

 Valuated PPSF:
 \$320

The above valuated price is a baseline figure that does not take into account any specific renovation, upgrade, split, merge, or deterioration of the unit.