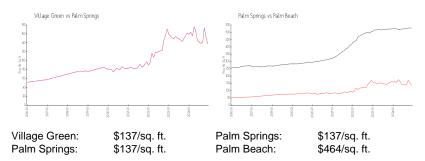

#### Inventory for Sale

| Village Green | 2% |
|---------------|----|
| Palm Springs  | 2% |
| Palm Beach    | 4% |

# Avg. Time to Close Over Last 12 Months

| Village Green | 60 days |
|---------------|---------|
| Palm Springs  | 60 days |
| Palm Beach    | 62 days |