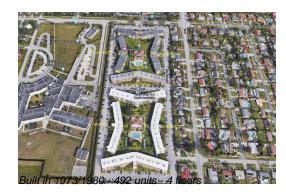

## **Building Information**

| Number of units:                         | 492 |
|------------------------------------------|-----|
| Number of active listings for rent:      | 0   |
| Number of active listings for sale:      | 8   |
| Building inventory for sale:             | 1%  |
| Number of sales over the last 12 months: | 16  |
| Number of sales over the last 6 months:  | 8   |
| Number of sales over the last 3 months:  | 3   |
|                                          |     |