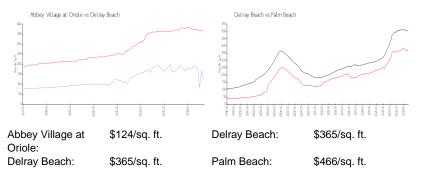

|
| Number of sales over the last 3 months:  | 7   |

#### **Building Association Information**

Abbey Village Condominium Association, Inc Address: 6294 Abbey Ln, Delray Beach, FL 33446 Phone: +1 561-499-1438

https://www.akamfl.com/abbeyvillage/home.asp

#### **Recent Sales**

| Unit # | Size        | Closing Date | Sale Price | PPSF  |
|--------|-------------|--------------|------------|-------|
| 106    | 1,006 sq ft | Nov 2024     | \$185,000  | \$184 |
| 202    | 925 sq ft   | Nov 2024     | \$65,000   | \$70  |
| 101    | 1,005 sq ft | Nov 2024     | \$140,000  | \$139 |
| 106    | 925 sq ft   | Nov 2024     | \$116,000  | \$125 |
| 103    | 1,006 sq ft | Nov 2024     | \$105,000  | \$104 |
| 208    | 1,006 sq ft | Nov 2024     | \$112,350  | \$112 |

#### **Market Information**



#### **Inventory for Sale**





| Abbey Village at Oriole | 5% |
|-------------------------|----|
| Delray Beach            | 3% |
| Palm Beach              | 4% |

## Avg. Time to Close Over Last 12 Months

| Abbey Village at Oriole | 55 days |
|-------------------------|---------|
| Delray Beach            | 56 days |
| Palm Beach              | 60 days |