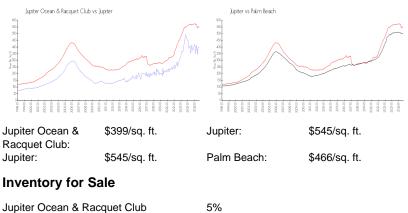

### **Market Information**

| Jupiter    | 3% |
|------------|----|
| Palm Beach | 4% |

## Avg. Time to Close Over Last 12 Months

| Jupiter Ocean & Racquet Club | 67 days |
|------------------------------|---------|
| Jupiter                      | 71 days |
| Palm Beach                   | 60 days |