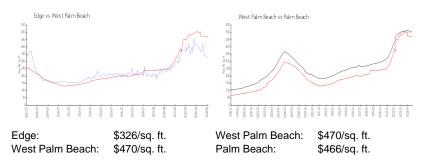

|

The above valuated price is a baseline figure that does not take into account any specific renovation, upgrade, split, merge, or deterioration of the unit.

#### **Building Information**

| Number of units:                         | 307 |
|------------------------------------------|-----|
| Number of active listings for rent:      |     |
| Number of active listings for sale:      |     |
| Building inventory for sale:             |     |
| Number of sales over the last 12 months: | 11  |
| Number of sales over the last 6 months:  | 6   |
| Number of sales over the last 3 months:  | 4   |
|                                          |     |

## **Building Association Information**

The Edge Condominium No One Association Inc (561) 655-1441

#### **Market Information**



#### **Inventory for Sale**

| Edge            | 4% |
|-----------------|----|
| West Palm Beach | 4% |
| Palm Beach      | 4% |

## Avg. Time to Close Over Last 12 Months

| Edge            | 66 days |
|-----------------|---------|
| West Palm Beach | 55 days |
| Palm Beach      | 61 days |