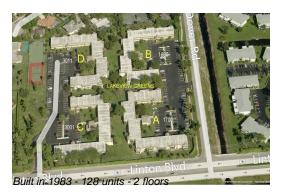

## **Building Information**

Number of units: 128
Number of active listings for rent: 0
Number of active listings for sale: 6
Building inventory for sale: 4%
Number of sales over the last 12 months: 9
Number of sales over the last 6 months: 6
Number of sales over the last 3 months: 2

## **Building Association Information**

Lakeview Green Condo Assoc Inc 3011 Linton Boulevard Office Delray Beach, FL 33445 Phone: (561) 498-3313