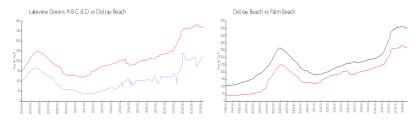

## **Market Information**

Delray Beach:

\$365/sq. ft.

Lakeview Greens A \$222/sq. ft.

B C & D:

Delray Beach: \$365/sq. ft. Palm Beach: \$466/sq. ft.