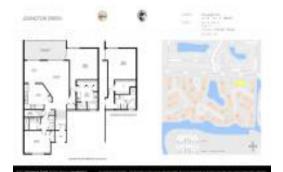

# Unit 15 Lexington Ln E # G - Lexington Green

15 Lexington Ln E # G - 16-25 Lexington Ln W, Palm Beach Gardens, FL, Palm Beach 33418

#### **Unit Information**

 MLS Number:
 RX-11021763

 Status:
 Active

 Size:
 1,275 Sq ft.

Bedrooms: 2
Full Bathrooms: 2
Half Bathrooms: 0

Parking Spaces: Garage - Attached

 View:
 Garden

 List Price:
 \$499,000