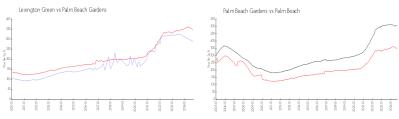

#### **Market Information**

Lexington Green: \$288/sq. ft. Palm Beach \$347/sq. ft. Gardens:

Palm Beach \$347/sq. ft. Palm Beach: \$466/sq. ft.