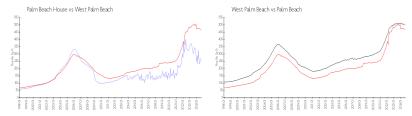

#### **Market Information**

Palm Beach House: \$273/sq. ft. West Palm Beach: \$470/sq. ft. West Palm Beach: \$466/sq. ft.