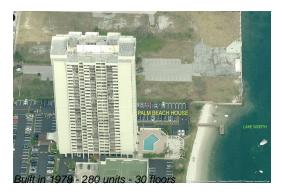

## Unit 2102 - Palm Beach House

2102 - 5600 N Flagler Dr, West Palm Beach, FL, Palm Beach 33407

## **Building Information**

Number of units: 280
Number of active listings for rent: 0
Number of active listings for sale: 23
Building inventory for sale: 8%
Number of sales over the last 12 months: 16
Number of sales over the last 6 months: 4
Number of sales over the last 3 months: 2