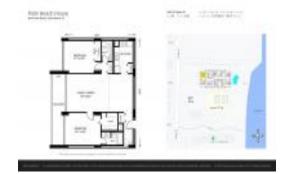

#### **Unit Information**

 MLS Number:
 RX-11021804

 Status:
 Active

 Size:
 1,170 Sq ft.

 Bedrooms:
 2

Bedrooms: 2
Full Bathrooms: 2
Half Bathrooms: 0

Parking Spaces:

View: