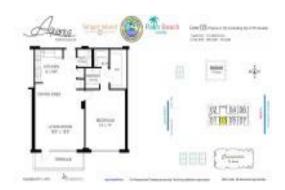

# **Unit 903 - Aquarius**

903 - 5440 N Ocean Dr, Singer Island, FL, Palm Beach 33404

#### **Unit Information**

 MLS Number:
 RX-11021823

 Status:
 Active

 Size:
 1,100 Sq ft.

 Bedrooms:
 1

Bedrooms:
Full Bathrooms:
Half Bathrooms:

Parking Spaces: Carport - Detached, Guest

View: Intracoastal,Ocean