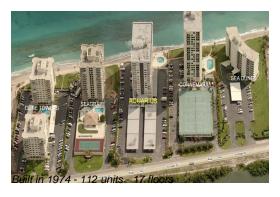

## **Building Information**

Number of units: 112
Number of active listings for rent: 5
Number of active listings for sale: 10
Building inventory for sale: 8%
Number of sales over the last 12 months: 5
Number of sales over the last 6 months: 2
Number of sales over the last 3 months: 1