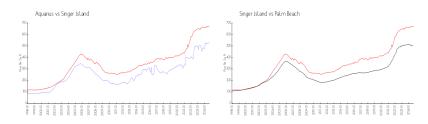

## **Market Information**

Aquarius: \$528/sq. ft. Singer Island: \$665/sq. ft. Singer Island: \$466/sq. ft.