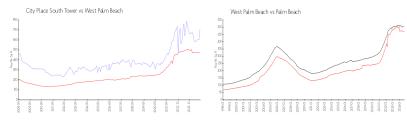

#### **Market Information**

City Place South \$710/sq. ft. West Palm Beach: \$470/sq. ft.

Tower:

West Palm Beach: \$470/sq. ft. Palm Beach: \$466/sq. ft.