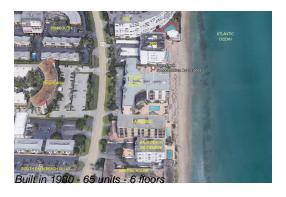

### **Building Information**

Number of units: 65
Number of active listings for rent: 0
Number of active listings for sale: 5
Building inventory for sale: 7%
Number of sales over the last 12 months: 2
Number of sales over the last 6 months: 1
Number of sales over the last 3 months: 0