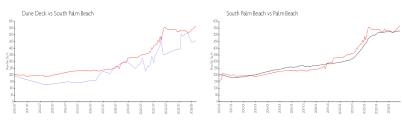

#### **Market Information**

Dune Deck: \$455/sq. ft. South Palm Beach: \$565/sq. ft. South Palm Beach: \$464/sq. ft.

#### **Inventory for Sale**

Dune Deck 8%
South Palm Beach 6%
Palm Beach 4%

#### Avg. Time to Close Over Last 12 Months

Dune Deck 113 days
South Palm Beach 89 days
Palm Beach 62 days