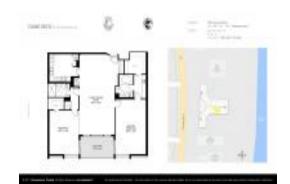

## Unit 402 - Dune Deck

402 - 610 S Ocean Blvd, South Palm Beach, FL, Palm Beach 33480

#### **Unit Information**

 MLS Number:
 RX-11021876

 Status:
 Pending

 Size:
 1,540 Sq ft.

Bedrooms: 2
Full Bathrooms: 2
Half Bathrooms: 0

 Parking Spaces:
 2+ Spaces

 View:
 Ocean,Pool

 List Price:
 \$675,000

 List PPSF:
 \$438

 Valuated Price:
 \$667,000

 Valuated PPSF:
 \$433

The above valuated price is a baseline figure that does not take into account any specific renovation, upgrade, split, merge, or deterioration of the unit.