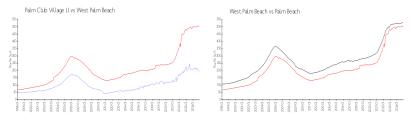

### **Market Information**

Palm Club Village II: \$191/sq. ft. West Palm Beach: \$502/sq. ft. West Palm Beach: \$465/sq. ft.