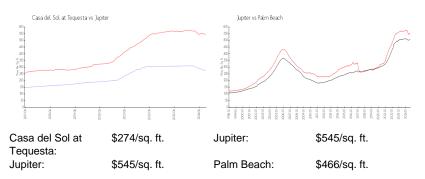

#### **Inventory for Sale**

| Casa del Sol at Tequesta | 5% |
|--------------------------|----|
| Jupiter                  | 3% |
| Palm Beach               | 4% |

## Avg. Time to Close Over Last 12 Months

Casa del Sol at Tequesta 24 days

Jupiter Palm Beach 72 days 61 days