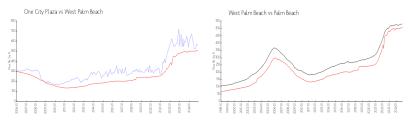

#### **Market Information**

One City Plaza: \$556/sq. ft. West Palm Beach: \$502/sq. ft. West Palm Beach: \$465/sq. ft. Palm Beach: \$465/sq. ft.