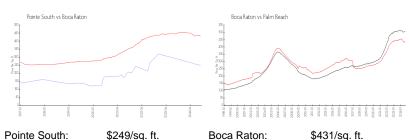

alf Bathrooms: 1

Parking Spaces: Assigned, Vehicle Restrictions

 View:
 Clubhouse,Golf

 List Price:
 \$250,000

 List PPSF:
 \$260

 Valuated Price:
 \$248,000

 Valuated PPSF:
 \$258

The above valuated price is a baseline figure that does not take into account any specific renovation, upgrade, split, merge, or deterioration of the unit.

### **Building Information**

Number of units: 66
Number of active listings for rent: 0
Number of active listings for sale: 6
Building inventory for sale: 9%
Number of sales over the last 12 months: 0
Number of sales over the last 6 months: 0
Number of sales over the last 3 months: 0

## **Building Association Information**

Pointe South Condominium Address: 1401 S Federal Hwy,

Boca Raton, FL 33432 Phone: +1 561-419-8660

### **Market Information**



Boca Raton: \$431/sq. ft. Palm Beach: \$466/sq. ft.

#### **Inventory for Sale**

Pointe South 9% Boca Raton 4% Palm Beach 4%

# Avg. Time to Close Over Last 12 Months

Pointe South 53 days Boca Raton 61 days Palm Beach 60 days