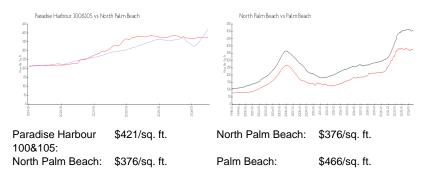

## **Unit Information**

| MLS Number:<br>Status:<br>Size:<br>Bedrooms:<br>Full Bathrooms: | RX-11022046<br>Active<br>720 Sq ft.<br>1 |
|-----------------------------------------------------------------|------------------------------------------|
| Half Bathrooms:<br>Parking Spaces:<br>View:                     | 0<br>Intracoastal                        |
| List Price:<br>List PPSF:<br>Valuated Price:<br>Valuated PPSF:  | \$350,000<br>\$486<br>\$303,000<br>\$421 |

# Inventory for Sale

| Paradise Harbour 100&105 | 5% |
|--------------------------|----|
| North Palm Beach         | 5% |
| Palm Beach               | 4% |