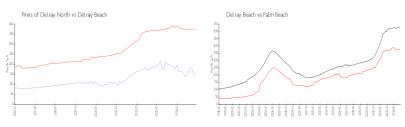

#### **Market Information**

Pines of Delray

\$143/sq. ft.

Delray Beach:

\$371/sq. ft.

North: Delray Beach:

\$371/sq. ft.

Palm Beach: \$465/sq. ft.