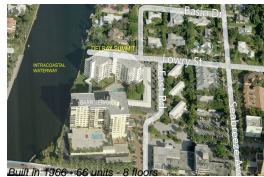

# **Unit 1-F - Delray Summit**

1-F - 1000 Lowry St, Delray Beach, FL, Palm Beach 33483

## **Building Information**

| Number of units:                         | 66 |
|------------------------------------------|----|
| Number of active listings for rent:      | 0  |
| Number of active listings for sale:      | 5  |
| Building inventory for sale:             | 7% |
| Number of sales over the last 12 months: | 2  |
| Number of sales over the last 6 months:  | 1  |
| Number of sales over the last 3 months:  | 1  |