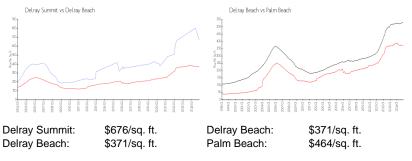

## **Inventory for Sale**

| Delray Summit | 8% |
|---------------|----|
| Delray Beach  | 3% |
| Palm Beach    | 4% |

# Avg. Time to Close Over Last 12 Months

| Delray Summit | n/a     |
|---------------|---------|
| Delray Beach  | 59 days |
| Palm Beach    | 62 days |