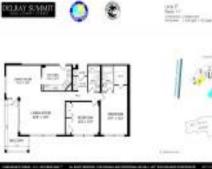

# **Unit 1-F - Delray Summit**

1-F - 1000 Lowry St, Delray Beach, FL, Palm Beach 33483

## **Unit Information**

| MLS Number:     | RX-11022092                                 |
|-----------------|---------------------------------------------|
| Status:         | Active                                      |
| Size:           | 1,534 Sq ft.                                |
| Bedrooms:       | 2                                           |
| Full Bathrooms: | 2                                           |
| Half Bathrooms: | 0                                           |
| Parking Spaces: | Carport - Detached, Guest, Covered, Drive - |
|                 | Circular                                    |
| View:           | Intracoastal, Garden, Pool                  |
| List Price:     | \$1,100,000                                 |
| List PPSF:      | \$717                                       |
| Valuated Price: | \$922,000                                   |
| Valuated PPSF:  | \$643                                       |