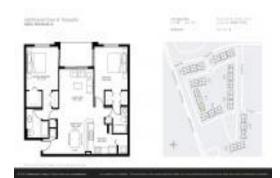

#### **Unit Information**

 MLS Number:
 RX-11022104

 Status:
 Active

 Size:
 1,200 Sq ft.

 Bedrooms:
 2

Full Bathrooms: 2
Half Bathrooms: 0

Parking Spaces: Assigned

View: