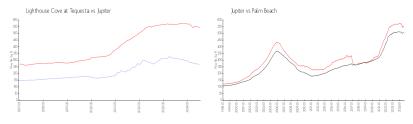

#### **Market Information**

Lighthouse Cove at \$268/sq. ft. Jupiter: \$545/sq. ft.

Tequesta:
Jupiter: \$545/sq. ft. Palm Beach: \$466/sq. ft.