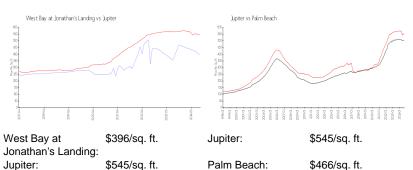

 List PPSF:
 \$444

 Valuated Price:
 \$790,000

 Valuated PPSF:
 \$394

The above valuated price is a baseline figure that does not take into account any specific renovation, upgrade, split, merge, or deterioration of the unit.