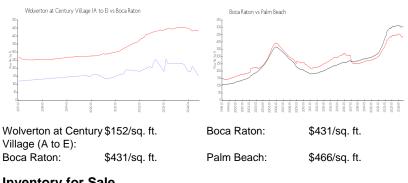

ted price is a baseline figure that does not take into account any specific renovation, upgrade, split, merge, or deterioration of the unit.

#### **Building Information**

| Number of units:                         | 376 |
|------------------------------------------|-----|
| Number of active listings for rent:      |     |
| Number of active listings for sale:      | 15  |
| Building inventory for sale:             | 3%  |
| Number of sales over the last 12 months: | 14  |
| Number of sales over the last 6 months:  | 7   |
| Number of sales over the last 3 months:  | 4   |
|                                          |     |

# **Building Association Information**

Century Village at Boca Raton Address: 19296 Lyons Rd, Boca Raton, FL 33434 Phone: +1 561-451-1211

## **Market Information**



# Inventory for Sale

| Wolverton at Century Village (A to E) | 4% |
|---------------------------------------|----|
| Boca Raton                            | 4% |
| Palm Beach                            | 4% |

## Avg. Time to Close Over Last 12 Months

| Wolverton at Century Village (A to E) | 50 days |
|---------------------------------------|---------|
| Boca Raton                            | 61 days |
| Palm Beach                            | 60 days |