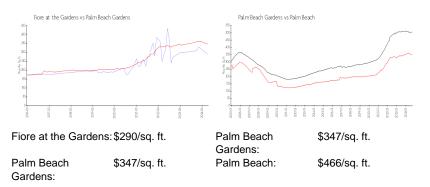

6 | Size<br>893 sq ft<br>1,213 sq ft | Closing Date<br>Nov 2024<br>Oct 2024 | Sale Price<br>\$290,000<br>\$360.000 | PPSF<br>\$325<br>\$297 |
|----------------|----------------------------------|--------------------------------------|--------------------------------------|------------------------|
|                | 1,087 sq ft                      | Oct 2024<br>Oct 2024                 | \$345,000                            | \$317                  |
|                | 1,380 sq ft<br>893 sq ft         | May 2024<br>May 2024                 | \$360,000<br>\$275,000               | \$261<br>\$308         |
|                | •                                |                                      |                                      |                        |

#### **Market Information**



## **Inventory for Sale**





has some inclusion of

22/221

| Fiore at the Gardens | 3% |
|----------------------|----|
| Palm Beach Gardens   | 3% |
| Palm Beach           | 4% |

# Avg. Time to Close Over Last 12 Months

| Fiore at the Gardens | 47 days |
|----------------------|---------|
| Palm Beach Gardens   | 53 days |
| Palm Beach           | 61 days |