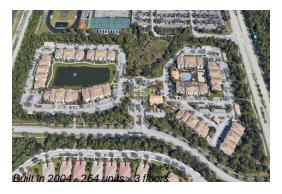

## **Building Information**

Number of units: 264
Number of active listings for rent: 0
Number of active listings for sale: 6
Building inventory for sale: 2%
Number of sales over the last 12 months: 13
Number of sales over the last 6 months: 7
Number of sales over the last 3 months: 5

#### **Building Association Information**

Fiore at the Gardens

Address: 100 Myrtlewood Dr, Palm Beach Gardens, FL 33418 Phone: +1 561-776-6262

https://www.fioreatthegardens.com/