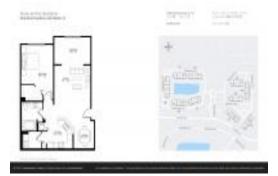

#### **Unit Information**

MLS Number: RX-11022260 Status: Active Under Contract

Size: 932 Sq ft.
Bedrooms: 1
Full Bathrooms: 1

Half Bathrooms: 0
Parking Spaces: Assigned,Open

 View:
 Other

 Rental Price:
 \$1,975

 List PPSF:
 \$2

 Valuated Price:
 \$248,000

 Valuated PPSF:
 \$281

The above valuated price is a baseline figure that does not take into account any specific renovation, upgrade, split, merge, or deterioration of the unit.