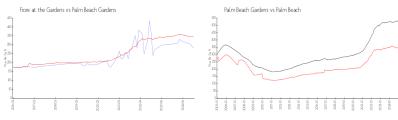

#### **Market Information**

Fiore at the Gardens: \$281/sq. ft.

Palm Beach \$347/sq. ft.

Gardens:

Palm Beach: \$465/sq. ft.

Palm Beach Gardens:

#### Avg. Time to Close Over Last 12 Months

\$347/sq. ft.

Fiore at the Gardens 49 days
Palm Beach Gardens 53 days
Palm Beach 62 days