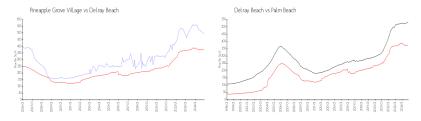

#### **Market Information**

Pineapple Grove \$493/sq. ft. Delray Beach: \$371/sq. ft. Village:

Delray Beach: \$371/sq. ft. Palm Beach: \$464/sq. ft.