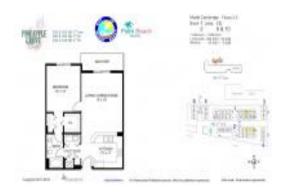

# **Unit 2-410 - Pineapple Grove Village**

2-410 - 250 NE3 Av, Delray Beach, FL, Palm Beach 33444

#### **Unit Information**

 MLS Number:
 RX-11022267

 Status:
 Active

 Size:
 960 Sq ft.

 Bedrooms:
 1

Full Bathrooms: 1
Half Bathrooms: 0

Parking Spaces: Assigned, Covered, Street, Under Building

 View:
 City

 List Price:
 \$574,900

 List PPSF:
 \$599

 Valuated Price:
 \$467,000

 Valuated PPSF:
 \$522

The above valuated price is a baseline figure that does not take into account any specific renovation, upgrade, split, merge, or deterioration of the unit.