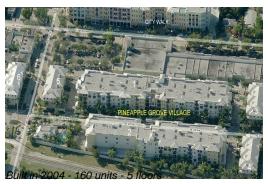

#### **Building Information**

Number of units: 160
Number of active listings for rent: 26
Number of active listings for sale: 5
Building inventory for sale: 3%
Number of sales over the last 12 months: 4
Number of sales over the last 6 months: 0
Number of sales over the last 3 months: 0