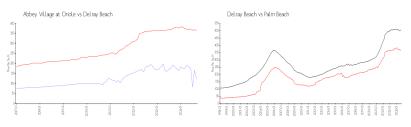

### **Market Information**

5%

Abbey Village at \$124/sq. ft. Delray Beach: \$365/sq. ft. Oriole:

Delray Beach: \$365/sq. ft. Palm Beach: \$466/sq. ft.