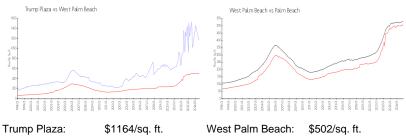

### **Market Information**

\$465/sq. ft.

| nump Plaza.      | ֆ1164/sq. н.  | west Paim beact |
|------------------|---------------|-----------------|
| West Palm Beach: | \$502/sq. ft. | Palm Beach:     |
|                  |               |                 |