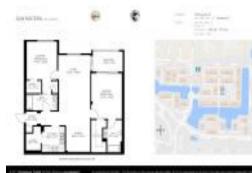

#### **Unit Information**

| MLS Number:<br>Status:<br>Size:<br>Bedrooms:<br>Full Bathrooms:<br>Half Bathrooms:<br>Parking Spaces: | RX-11022343<br>Active<br>1,172 Sq ft.<br>2<br>2<br>0 |
|-------------------------------------------------------------------------------------------------------|------------------------------------------------------|
| View:<br>List Price:<br>List PPSF:<br>Valuated Price:<br>Valuated PPSF:                               | \$349,000<br>\$298<br>\$298,000<br>\$259             |