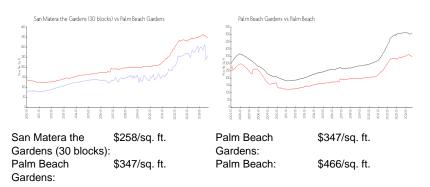

## Avg. Time to Close Over Last 12 Months

| San Matera the Gardens (30 blocks) | 39 days |
|------------------------------------|---------|
| Palm Beach Gardens                 | 52 days |
| Palm Beach                         | 60 days |