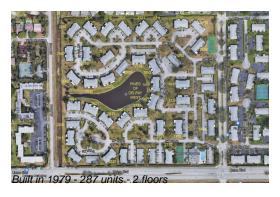

## **Building Information**

Number of units: 287
Number of active listings for rent: 0
Number of active listings for sale: 11
Building inventory for sale: 3%
Number of sales over the last 12 months: 14
Number of sales over the last 6 months: 7
Number of sales over the last 3 months: 3

## **Building Association Information**

Pines of Delray West Address: 2700 SW 15th St, Delray Beach, FL 33445 Phone: +1 561-276-6605

http://pinesofdelraywest.net/