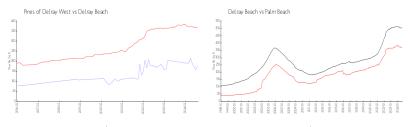

#### **Market Information**

Pines of Delray \$176/sq. ft. Delray Beach: \$365/sq. ft.

West:

Delray Beach: \$365/sq. ft. Palm Beach: \$466/sq. ft.