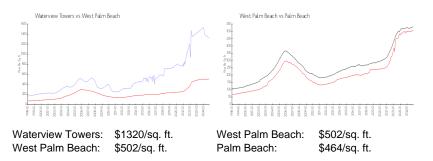

#### **Inventory for Sale**

| Waterview Towers | 5% |
|------------------|----|
| West Palm Beach  | 4% |
| Palm Beach       | 4% |

# Avg. Time to Close Over Last 12 Months

| Waterview Towers | 74 days |
|------------------|---------|
| West Palm Beach  | 56 days |
| Palm Beach       | 62 days |

ine (2) Para Li anne Pi Pi Pi 1927 : USI I mar