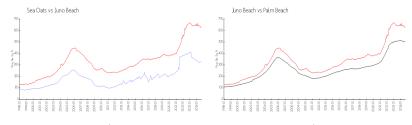

#### **Market Information**

 Sea Oats:
 \$330/sq. ft.
 Juno Beach:
 \$621/sq. ft.

 Juno Beach:
 \$621/sq. ft.
 Palm Beach:
 \$466/sq. ft.

#### **Inventory for Sale**

 Sea Oats
 6%

 Juno Beach
 3%

 Palm Beach
 4%

# Avg. Time to Close Over Last 12 Months

Sea Oats 74 days Juno Beach 84 days Palm Beach 60 days