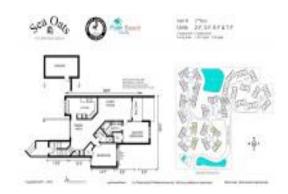

## Unit 7-F - Sea Oats

7-F - 101-406 Sea Oats Dr, Juno Beach, FL, Palm Beach 33408

#### **Unit Information**

 MLS Number:
 RX-11022526

 Status:
 Active

 Size:
 1,451 Sq ft.

Bedrooms: 2
Full Bathrooms: 2
Half Bathrooms: 0

Parking Spaces: Driveway, Garage - Attached, Guest

 View:
 Garden

 Rental Price:
 \$10,000