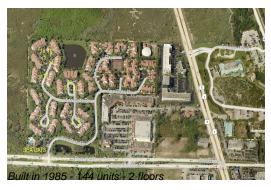

## **Building Information**

Number of units: 144
Number of active listings for rent: 4
Number of active listings for sale: 8
Building inventory for sale: 5%
Number of sales over the last 12 months: 10
Number of sales over the last 6 months: 5
Number of sales over the last 3 months: 3

### **Building Association Information**

Sea Oats of Juno Beach Property Owners Association 800 Sea Oats Dr Juno Beach, FL 33408 (561) 624-2956