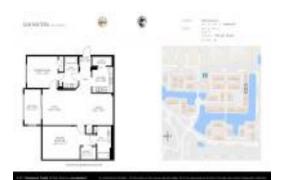

# Unit 2806 Veronia Dr # 111 - San Matera the Gardens (30 blocks)

2806 Veronia Dr # 111 - 2724-2730 Anzio Ct, Palm Beach Gardens, FL, Palm Beach 33410

### **Unit Information**

 MLS Number:
 RX-11022607

 Status:
 Active

 Size:
 1,057 Sq ft.

Bedrooms: 2
Full Bathrooms: 2
Half Bathrooms: 0

Parking Spaces:

View:

 Rental Price:
 \$2,600