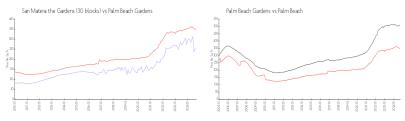

#### **Market Information**

San Matera the \$258/sq. ft. Palm Beach \$347/sq. ft. Gardens (30 blocks): Gardens:

Palm Beach \$347/sq. ft. Palm Beach: \$466/sq. ft. Gardens: