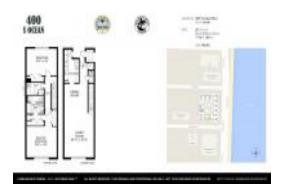

#### **Unit Information**

 MLS Number:
 RX-11022684

 Status:
 Active

 Size:
 1,716 Sq ft.

Bedrooms: 2
Full Bathrooms: 2
Half Bathrooms: 1
Parking Spaces:

 View:
 Ocean

 Rental Price:
 \$17,000

 List PPSF:
 \$10

 Valuated Price:
 \$3,108,000

 Valuated PPSF:
 \$1,811

The above valuated price is a baseline figure that does not take into account any specific renovation, upgrade, split, merge, or deterioration of the unit.