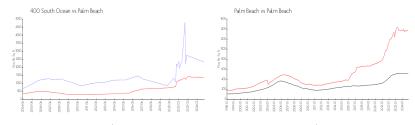

### **Market Information**

400 South Ocean: \$2319/sq. ft. Palm Beach: \$1381/sq. ft. Palm Beach: \$1381/sq. ft. Palm Beach: \$466/sq. ft.