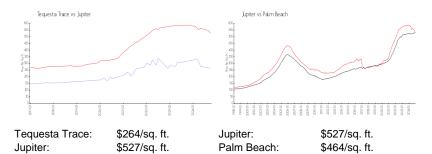

750

 List PPSF:
 \$2

 Valuated Price:
 \$318,000

 Valuated PPSF:
 \$263

The above valuated price is a baseline figure that does not take into account any specific renovation, upgrade, split, merge, or deterioration of the unit.

# **Building Information**

Number of units: 134
Number of active listings for rent: 0
Number of active listings for sale: 4
Building inventory for sale: 2%
Number of sales over the last 12 months: 6
Number of sales over the last 6 months: 1
Number of sales over the last 3 months: 1

#### **Building Association Information**

Tequesta Trace
CONDOMINIUM ASSOCIATION
Campbell Property Management
401 Maplewood Drive Suite 23

Jupiter, FL 33458 Phone: 561-203-7910

email: jupiter@campbellproperty.com

https://www.tequestatracecondo.com/

### **Market Information**



# **Inventory for Sale**

Tequesta Trace 3%
Jupiter 4%
Palm Beach 4%

#### Avg. Time to Close Over Last 12 Months

Tequesta Trace 35 days
Jupiter 75 days
Palm Beach 62 days