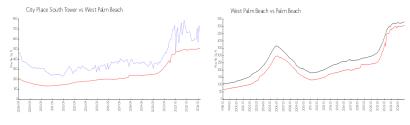

### **Market Information**

City Place South \$674/sq. ft. West Palm Beach: \$502/sq. ft.

Tower:

West Palm Beach: \$502/sq. ft. Palm Beach: \$464/sq. ft.