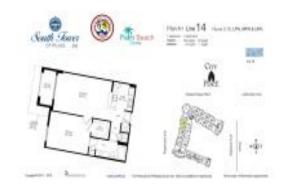

# **Unit 314 - City Place South Tower**

314 - 550 Okeechobee Blvd, West Palm Beach, FL, Palm Beach 33401

#### **Unit Information**

 MLS Number:
 RX-11022729

 Status:
 Active

 Size:
 870 Sq ft.

 Bedrooms:
 1

 Full Bathrooms:
 1

 Half Bathrooms:
 0

Parking Spaces: Assigned