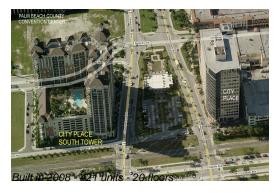

## **Building Information**

Number of units: 421
Number of active listings for rent: 9
Number of active listings for sale: 30
Building inventory for sale: 7%
Number of sales over the last 12 months: 20
Number of sales over the last 6 months: 9
Number of sales over the last 3 months: 3