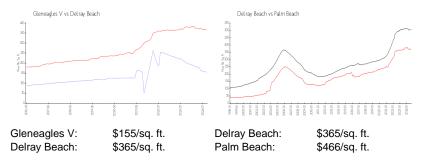

#### **Unit Information**

 MLS Number:
 RX-11022738

 Status:
 Active

 Size:
 1,919 Sq ft.

Bedrooms: 2
Full Bathrooms: 2
Half Bathrooms: 0

Parking Spaces:

View:

 List Price:
 \$359,000

 List PPSF:
 \$187

 Valuated Price:
 \$262,000

 Valuated PPSF:
 \$154

The above valuated price is a baseline figure that does not take into account any specific renovation, upgrade, split, merge, or deterioration of the unit.