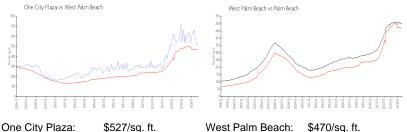

#### **Market Information**

ft.

| One Ony Flaza.   | φ527/sq. π.   | West Faill Deach. | φ410/SY.  |
|------------------|---------------|-------------------|-----------|
| West Palm Beach: | \$470/sq. ft. | Palm Beach:       | \$466/sq. |