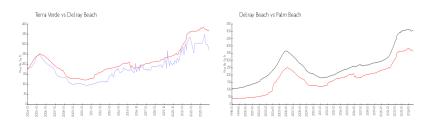

### **Market Information**

Delray Beach:

Palm Beach:

\$365/sq. ft.

\$466/sq. ft.

Inventory for Sale

Tierra Verde:

Delray Beach:

### Avg. Time to Close Over Last 12 Months

\$269/sq. ft.

\$365/sq. ft.

Tierra Verde 39 days Delray Beach 56 days Palm Beach 60 days