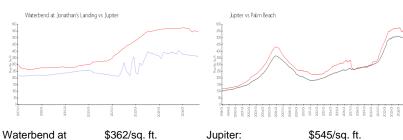

### **Market Information**

Jonathan's Landing:

\$362/sq. ft.

\$545/sq. ft.

Palm Beach:

\$545/sq. ft.

\$466/sq. ft.