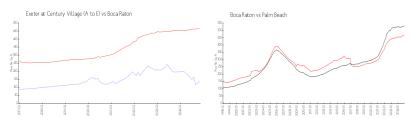

## **Market Information**

**Exeter at Century** 

\$139/sq. ft.

Boca Raton:

\$465/sq. ft.

Village (A to E): Boca Raton: \$465/sq. ft.

Palm Beach: \$465/sq. ft.

#### **Inventory for Sale**

Exeter at Century Village (A to E) 5% Boca Raton 4% Palm Beach

## Avg. Time to Close Over Last 12 Months

Exeter at Century Village (A to E) 91 days
Boca Raton 62 days
Palm Beach 62 days