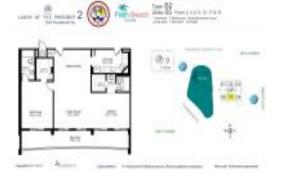

# Unit 505 - Lands of the President 2

505 - 2000 Presidential Wy, West Palm Beach, FL, Palm Beach 33401

#### **Unit Information**

| MLS Number:     | RX-11022888                  |
|-----------------|------------------------------|
| Status:         | Active                       |
| Size:           | 1,386 Sq ft.                 |
| Bedrooms:       | 2                            |
| Full Bathrooms: | 2                            |
| Half Bathrooms: | 0                            |
| Parking Spaces: | Assigned, Carport - Detached |
| View:           | Pool                         |
| Rental Price:   | \$2,300                      |
| List PPSF:      | \$2                          |
| Valuated Price: | \$225,000                    |
| Valuated PPSF:  | \$202                        |