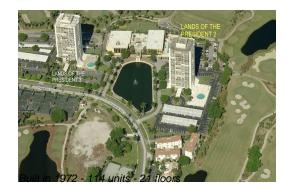

## **Building Information**

| Number of units:                         | 114 |
|------------------------------------------|-----|
| Number of active listings for rent:      | 3   |
| Number of active listings for sale:      | 9   |
| Building inventory for sale:             | 7%  |
| Number of sales over the last 12 months: | 5   |
| Number of sales over the last 6 months:  | 2   |
| Number of sales over the last 3 months:  | 1   |
|                                          |     |

#### **Building Association Information**

Lands Of The President 2 Condominium Association Inc Washington Tower 2000 Presidential Way West Palm Beach, FL33401-1515 (561) 689-9245