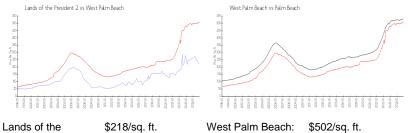

## **Market Information**

Palm Beach:

8% 4% 4% \$464/sq. ft.

| President 2:     | *             |
|------------------|---------------|
| West Palm Beach: | \$502/sq. ft. |