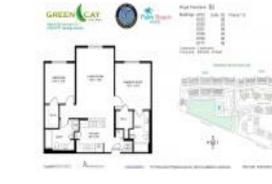

#### **Unit Information**

| MLS Number:<br>Status: | RX-11022894<br>Active |
|------------------------|-----------------------|
| Size:                  | 939 Sq ft.            |
| Bedrooms:              | 2                     |
| Full Bathrooms:        | 2                     |
| Half Bathrooms:        | 0                     |
| Parking Spaces:        | Assigned              |
| View:                  | Garden                |
| List Price:            | \$269,000             |
| List PPSF:             | \$286                 |
| Valuated Price:        | \$225,000             |
| Valuated PPSF:         | \$240                 |