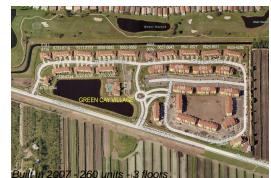

# Unit 6752 - 5303 - Green Cay Village

6752 - 5303 - 6595-6750 Old Farm Trl, Boynton Beach, FL, Palm Beach 33437

### **Building Information**

| Number of units:                         | 260 |
|------------------------------------------|-----|
| Number of active listings for rent:      | 13  |
| Number of active listings for sale:      | 6   |
| Building inventory for sale:             | 2%  |
| Number of sales over the last 12 months: | 10  |
| Number of sales over the last 6 months:  | 7   |
| Number of sales over the last 3 months:  | 4   |