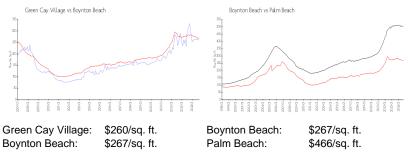

#### Market Information

2%

Green Cay Village

| Boynton Beach | 3% |
|---------------|----|
| Palm Beach    | 4% |