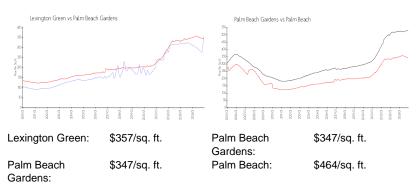

price is a baseline figure that does not take into account any specific renovation, upgrade, split, merge, or deterioration of the unit.

### **Building Information**

| Number of units:                         | 192 |
|------------------------------------------|-----|
| Number of active listings for rent:      | 0   |
| Number of active listings for sale:      | 2   |
| Building inventory for sale:             | 1%  |
| Number of sales over the last 12 months: | 8   |
| Number of sales over the last 6 months:  | 3   |
| Number of sales over the last 3 months:  | 2   |
|                                          |     |

## **Building Association Information**

Lexington Green Condo Assn 300 Avenue Of Champions Palm Beach Gardens, FL 33418 Phone: (954) 924-3071

## **Market Information**



### **Inventory for Sale**

| Lexington Green    | 1% |
|--------------------|----|
| Palm Beach Gardens | 3% |
| Palm Beach         | 4% |

### Avg. Time to Close Over Last 12 Months

| Lexington Green    | 124 days |
|--------------------|----------|
| Palm Beach Gardens | 53 days  |
| Palm Beach         | 62 days  |