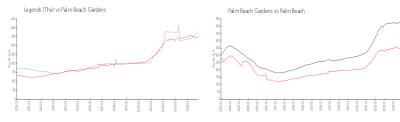

#### **Market Information**

Legends (The): \$381/sq. ft. Palm Beach \$347/sq. ft. Gardens:
Palm Beach \$347/sq. ft. Palm Beach: \$465/sq. ft.

Gardens: