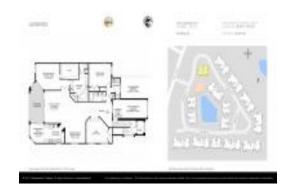

# Unit 202 Legendary Cir - Legends (The)

202 Legendary Cir - 100-256 Legendary Cir, Palm Beach Gardens, FL, Palm Beach 33418

### **Unit Information**

 MLS Number:
 RX-11022985

 Status:
 Active

 Size:
 2,072 Sq ft.

Bedrooms: 3
Full Bathrooms: 2
Half Bathrooms: 0

Parking Spaces: Driveway, Garage - Attached

 View:
 Pool

 Rental Price:
 \$9,000