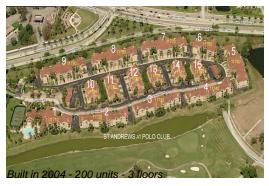

## **Building Information**

200 Number of units: Number of active listings for rent: 12 Number of active listings for sale: 7 Building inventory for sale: 3% Number of sales over the last 12 months: 12 Number of sales over the last 6 months: Number of sales over the last 3 months: