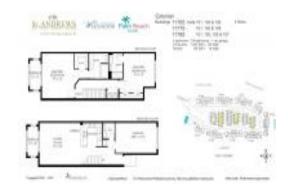

## Unit 11775-105 - St Andrews at Polo Club

11775-105 - 11710 St Anndres PI, Wellington, FL, Palm Beach 33414

#### **Unit Information**

MLS Number: RX-11023023 Status: Active Size: 1,726 Sq ft. Bedrooms: 2

Full Bathrooms: 2 Half Bathrooms:

Driveway, Garage - Attached, Vehicle Parking Spaces:

Restrictions

View:

Rental Price: \$2,500 List PPSF: \$1 Valuated Price: \$484,000 Valuated PPSF: \$339