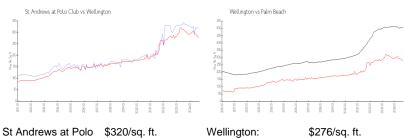

### **Market Information**

St Andrews at Polo \$320/sq. ft.

Club:

Wellington: \$276/sq. ft. Palm Beach: \$466/sq. ft.